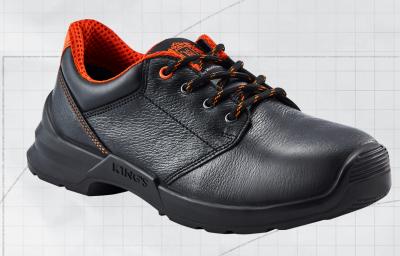

Description: Water resistant leather low-cut lace up safety shoe.

Size: 3 - 13

Colour: Black

Application: Construction, Mining, Manufacturing, General Industry, Utilities, Transportation, Logistic

Standard: EN ISO 20345

## Features:

- Gusseted tongue provides added comfort and minimises water and debris penetration into the shoes.
- Strong and durable water resistant full grain leather upper.
- Padded ankle collar for superior ankle comfort and support and to prevent chafing.
- Enhanced footbed offers greater comfort and support to heel, with highly breathable perforated channels that dries up faster and promotes foot freshness.
- Highly breathable 3-D lining reduces abrasion when it contacts to skin and allows feet to remain insulated and draws moisture from the foot.
- King's signature wide profile steel toecap for greater comfort.

- Light weight, shock absorbing single density polyurethane (PU) sole for added comfort. Resistant to 120°C surface contact.
- Cleated sole optimises fluid evacuation, flexibility and enhances grip for better stability.
- Excellent slip resistant sole; SRC slip resistant classification. Anti-static.
- Marked heel provides better grip while walking up the stairs and ladders.
- Wear-off indicators on sole provide an early warning on sole wear and potential loss of grip.
- Sole resistant to mineral and organic oils, and acids.