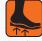

## Features:

- Gusseted tongue provides added comfort and minimises water and debris penetration into the shoes.
- Strong and durable water resistant full grain leather upper.
- Padded ankle collar for superior ankle comfort and support and to prevent chafing.
- Enhanced footbed offers greater comfort and support to heel, with highly breathable perforated channels that dries up faster and promotes foot freshness.
- Highly breathable 3-D lining reduces abrasion when it contacts to skin and allows feet to remain insulated and draws moisture from the foot.
- King's signature wide profile steel toecap for greater comfort.

- Light weight, shock absorbing single density polyurethane (PU) sole for added comfort. Resistant to 120°C surface contact.
- Cleated sole optimises fluid evacuation, flexibility and enhances grip for better stability.
- Excellent slip resistant sole; SRC slip resistant classification. Anti-static.
- Marked heel provides better grip while walking up the stairs and ladders.
- Wear-off indicators on sole provide an early warning on sole wear and potential loss of grip.
- Sole resistant to mineral and organic oils, and acids.