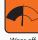

- Light weight, shock absorbing single density polyurethane (PU) sole for added comfort. Resistant to 120°C surface contact.
- Cleated sole optimises fluid evacuation, flexibility and enhances grip for better stability.
- Excellent slip resistant sole; SRC slip resistant classification. Anti-static.
- Marked heel provides better grip while walking up the stairs and ladders.
- Wear-off indicators on sole provide an early warning on sole wear and potential loss of grip.
- Sole resistant to mineral and organic oils, and acids.